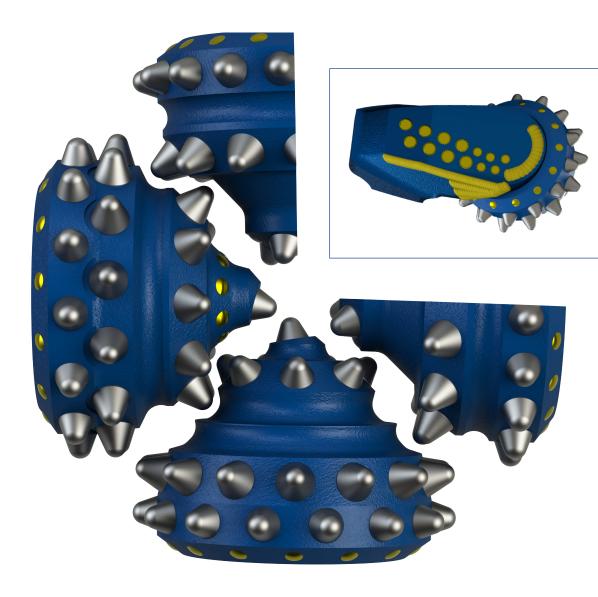

Part Number 0778XP43-A11-1

| SPECIFICATIONS |                       | OPERATING SPECIFICATIONS |                     |
|----------------|-----------------------|--------------------------|---------------------|
| IADC Code      | 432                   | Rec Bit Weight           | 7,875 to 39,375 lbs |
| Rows           | 11 - 8 Inner, 3 Gauge | RPM                      | 50 to 140           |
| Insert Count   | 106                   |                          |                     |
| Gauge Insert   | Conical (44)          | FEATURES                 |                     |
| Inner Insert   | Conical (62)          | Extended Shirttail       |                     |
| Pin Connection | 4-1/2" API Regular    | Single Back Row          |                     |
| Product Weight | 77 lbs                | Nose Wear Button         |                     |
| Bearing        | Air Cooled            |                          |                     |

Designed for soft formations including shale, siltstone, soft limestone and alluvial formations. USC: <12,000 PSI (<83 Mpa)

The Driller's Choice Mincon.com