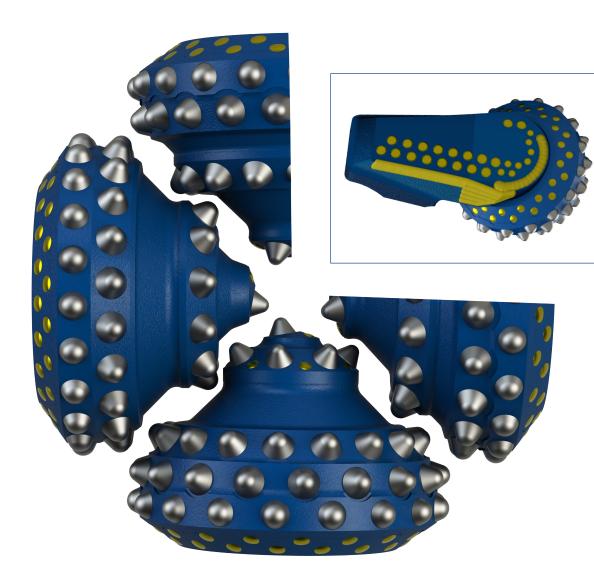

Part Number 1058XP71-A11-1

| SPECIFICATIONS |                        | OPERATING SPECIFICATIONS |                      |
|----------------|------------------------|--------------------------|----------------------|
| IADC Code      | 712                    | Rec Bit Weight           | 53,125 to 85,000 lbs |
| Rows           | 13 - 10 Inner, 3 Gauge | RPM                      | 50 to 80             |
| Insert Count   | 169                    |                          |                      |
| Gauge Insert   | Semi Spherical (57)    | FEATURES                 |                      |
| Inner Insert   | Conical (112)          | Extended Shirttail       |                      |
| Pin Connection | 6-5/8" API Regular     | Double Back Row          |                      |
| Product Weight | 155 lbs                | Nose Wear Button         |                      |
| Bearing        | Air Cooled             |                          |                      |