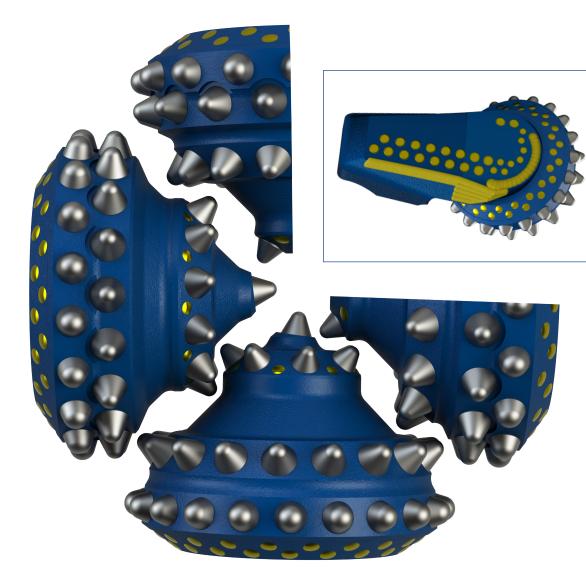

Part Number 1058XP53-A21-1

| SPECIFICATIONS |                       | OPERATING SPECIFICATIONS             |                      |
|----------------|-----------------------|--------------------------------------|----------------------|
| IADC Code      | 532                   | Rec Bit Weight                       | 31,875 to 70,125 lbs |
| Rows           | 12 - 9 Inner, 3 Gauge | RPM                                  | 50 to 120            |
| Insert Count   | 142                   |                                      |                      |
| Gauge Insert   | Semi Spherical (54)   | FEATURES                             |                      |
| Inner Insert   | Conical (88)          | Extended Shirttail with Center Flush |                      |
| Pin Connection | 6-5/8" API Regular    | Double Back Row                      |                      |
| Product Weight | 155 lbs               | Nose Wear Button                     |                      |
| Bearing        | Air Cooled            |                                      |                      |