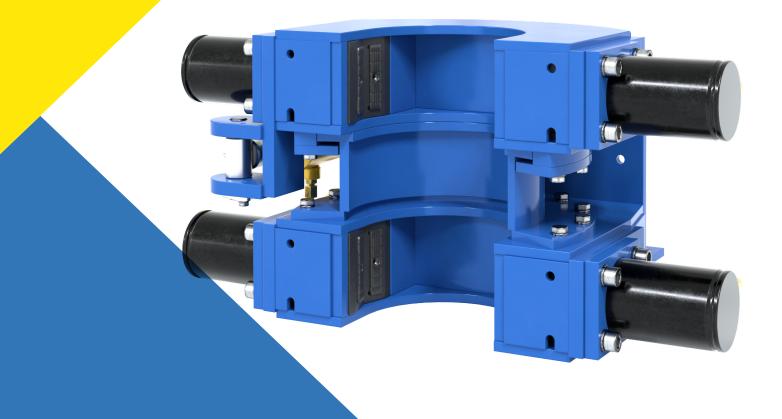

## DOUBLE BREAKOUT CLAMPS

A max 8.8" ID for casings and min 2.5" ID for drill rods. The Double Breakout Clamps come with a top hydraulic breakout cylinder set of jaws and a bottom set of fixed grip jaws. The grip jaws have hardened steel grip 'teeth' to securely hold casings and rods. Capable of gripping of gripping and breaking out even the toughest casings.

### **SPECIFICATIONS**

\_\_\_\_\_

| Clamp Specifications          |               |            |  |
|-------------------------------|---------------|------------|--|
|                               | IMPERIAL      | METRIC     |  |
| WEIGHT                        | 309 lbs       | 140 kg     |  |
| MAX ID (TOP & BOTTOM)         | 8.8"          | 223 mm     |  |
| MIN ID (TOP & BOTTOM)         | 1.56"         | 40 mm      |  |
| GRIPPING FORCE (TOP & BOTTOM) | 50,000 lbs    | 22,700 kgf |  |
| BREAKOUT TORQUE (TOP)         | 20,340 ft.lbs | 27,570 Nm  |  |