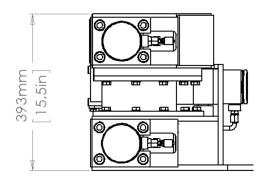

### **SPECIFICATIONS**

\_\_\_\_\_

| Clamp Specifications          |               |            |  |
|-------------------------------|---------------|------------|--|
|                               | IMPERIAL      | METRIC     |  |
| WEIGHT                        | 309 lbs       | 140 kg     |  |
| MAX ID (TOP & BOTTOM)         | 8.8"          | 223 mm     |  |
| MIN ID (TOP & BOTTOM)         | 1.56"         | 40 mm      |  |
| GRIPPING FORCE (TOP & BOTTOM) | 50,000 lbs    | 22,700 kgf |  |
| BREAKOUT TORQUE (TOP)         | 20,340 ft.lbs | 27,570 Nm  |  |