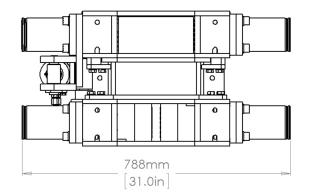

### **SPECIFICATIONS**

\_\_\_\_\_

| Clamp Specifications          |               |            |  |
|-------------------------------|---------------|------------|--|
|                               | IMPERIAL      | METRIC     |  |
| WEIGHT                        | 309 lbs       | 140 kg     |  |
| MAX ID (TOP & BOTTOM)         | 8.8"          | 223 mm     |  |
| MIN ID (TOP & BOTTOM)         | 1.56"         | 40 mm      |  |
| GRIPPING FORCE (TOP & BOTTOM) | 50,000 lbs    | 22,700 kgf |  |
| BREAKOUT TORQUE (TOP)         | 20,340 ft.lbs | 27,570 Nm  |  |